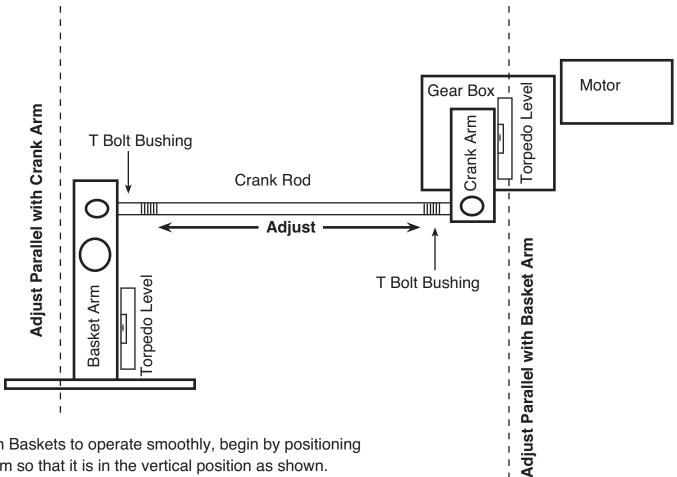

In order for the Curtain Baskets to operate smoothly, begin by positioning the Gearbox Crank Arm so that it is in the vertical position as shown. For proper adjustment position a torpedo level on the Crank Arm and Basket Arm as shown to ensure an EXACT horizontal level is achieved as shown. Adjust the Basket Arm position by twisting the T bolt bushing connected to the Crank Rod by either shortening or lengthening the Crank Rod until this vertical positions are achieved.

The Crank Arm and the Basket Arm MUST be adjusted so that they are PARALLEL with each other. Operate curtain for 15 minutes and check for smooth operation. Repeat the steps if smooth operation is not achieved.